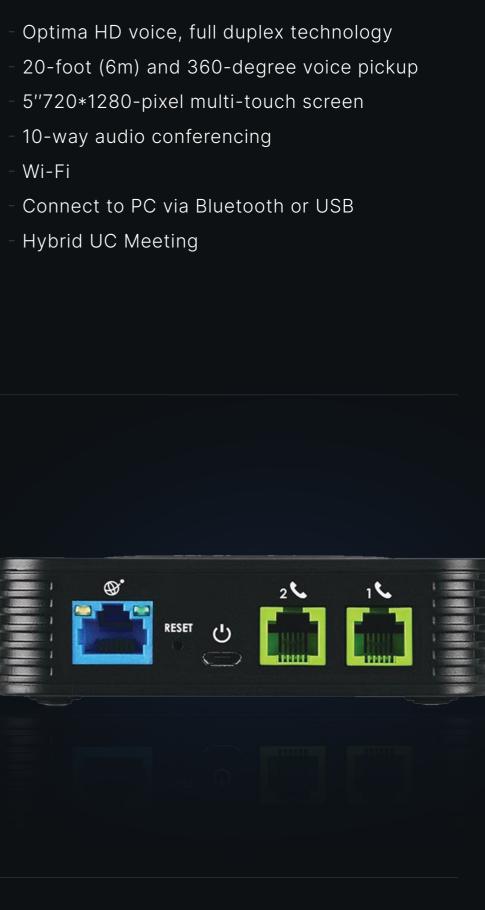

Conference Phone

experience across multiple devices, which promises better communication quality, higher productivity and

With up to 120m wireless range and 8 hours talk time, it is suitable for users' daily communication needs. In addition, the product supports high density installation in the open office, which allows up to 200 users to enjoy the wireless communication at the same time.