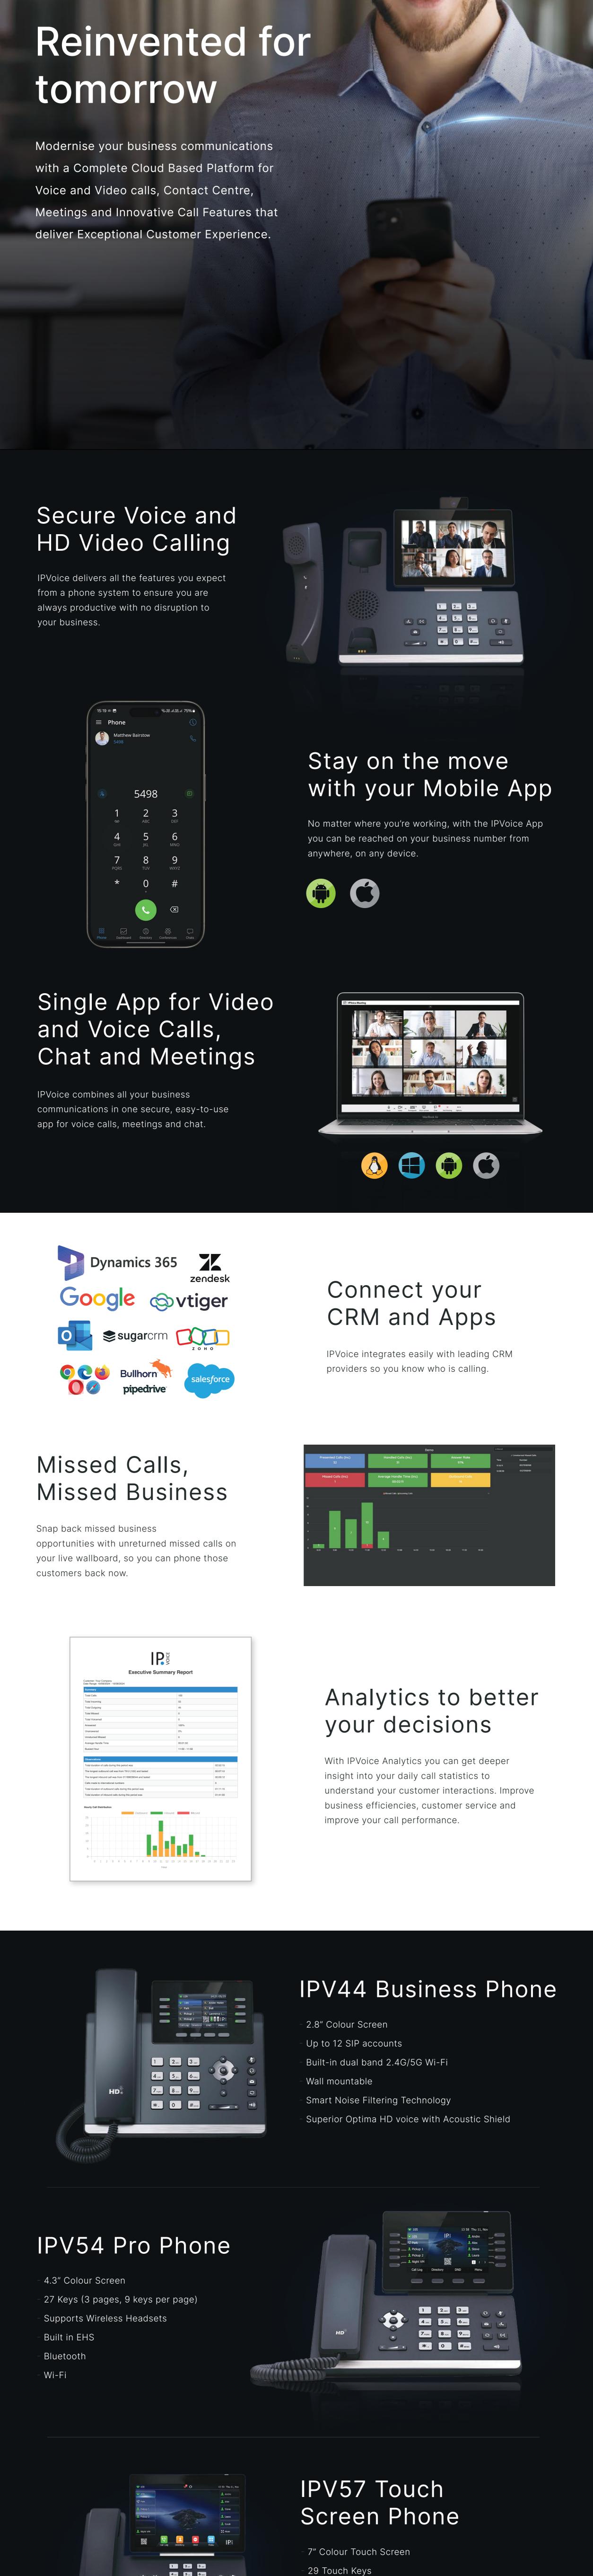

P VOICE

**Cloud Phone** 

System designed for

**Modern Business** 

IPV59 Ruggedised

Wireless DECT Phone

IPV58 Elite

7" Colour Touch Screen

Built-in Bluetooth/Wi-Fi

29 Touch Keys

Video Phone

Supports Wireless Headsets with EHS

Built in Support Key Expansion Modules

Supports Bluetooth Handset BTH58

HD Camera for Video Conferencing